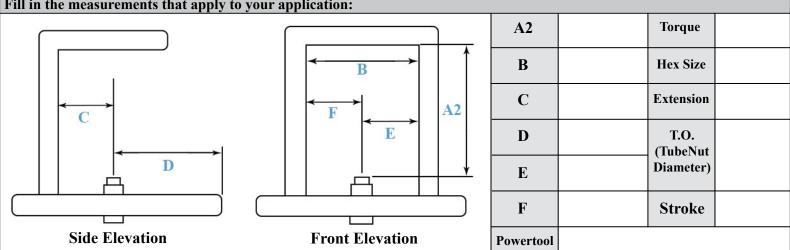

## **Clearance of your Application**

#### Fill in the measurements that apply to your application: