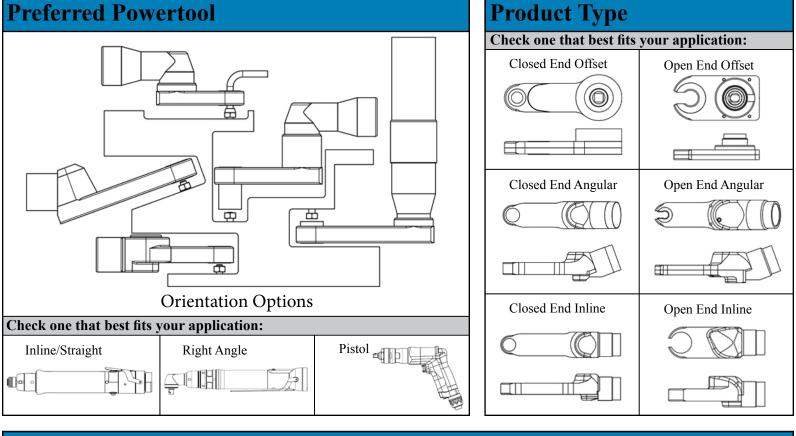

### **Socket Options**

| Check one that best fits your application: |                |                         |                                               |                    |                    |  |  |
|--------------------------------------------|----------------|-------------------------|-----------------------------------------------|--------------------|--------------------|--|--|
| Standard Profiles                          |                |                         | Specialized Sockets: Additional Options       |                    |                    |  |  |
| Surface Drive                              | Male Square    | Fast Lead               | Retaining Grooves<br>to Hold Special Adapters | Ball Point Adapter | Multi-Step Socket  |  |  |
| 6 Point Hex                                | 12 Point Hex   | Torx: Male or<br>Female | Magnetic Sockets                              | Bit Holder         | Retractable Output |  |  |
| 4 Point Square                             | 8 Point Square | Female                  | Thru Socket                                   |                    |                    |  |  |