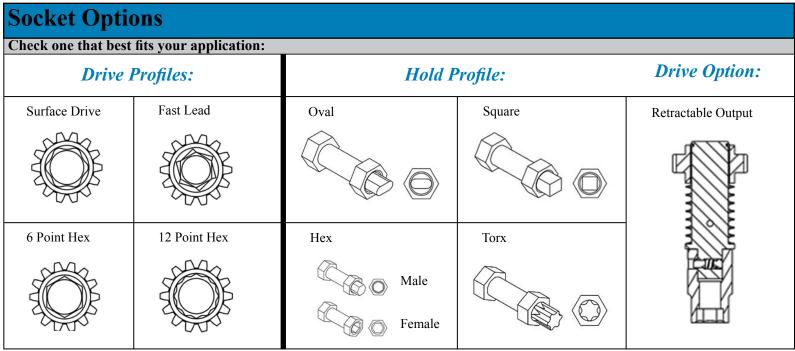

| Joint Type                                 |              |            |  |  |
|--------------------------------------------|--------------|------------|--|--|
| Check one that best fits your application: |              |            |  |  |
| Soft Joint                                 | Medium Joint | Hard Joint |  |  |