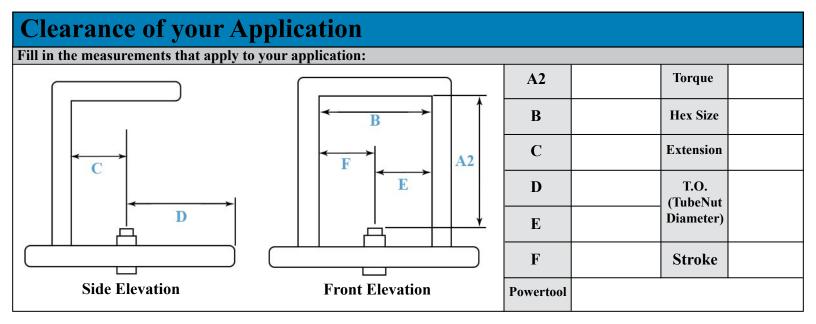

|  |  |
| Date:                             |  |  |
| Email:                            |  |  |
| Phone Number:                     |  |  |
| Company:                          |  |  |
| Customer/Location:                |  |  |
| Application:                      |  |  |
| Sample or Drawing of part sent:   |  |  |
| Delivery Time Request:            |  |  |
| Available Budget:                 |  |  |
| Competitors:                      |  |  |





| Joint Type                                 |              |            |  |  |
|--------------------------------------------|--------------|------------|--|--|
| Check one that best fits your application: |              |            |  |  |
| Soft Joint                                 | Medium Joint | Hard Joint |  |  |