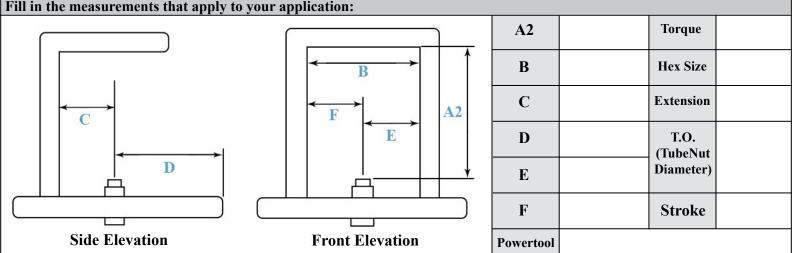

#### Fill in the measurements that apply to your application:

| Socket Options                                                |              |                                   |               |  |  |  |  |
|---------------------------------------------------------------|--------------|-----------------------------------|---------------|--|--|--|--|
| Check one that best fits your application:<br>Drive Profiles: |              |                                   | Hold Profile: |  |  |  |  |
| Surface Drive                                                 | 12 Point Hex |                                   | Male Hex      |  |  |  |  |
| 6 Point Hex                                                   | Spline       | Thread for Drill?<br>Thread size: | Female Hex    |  |  |  |  |